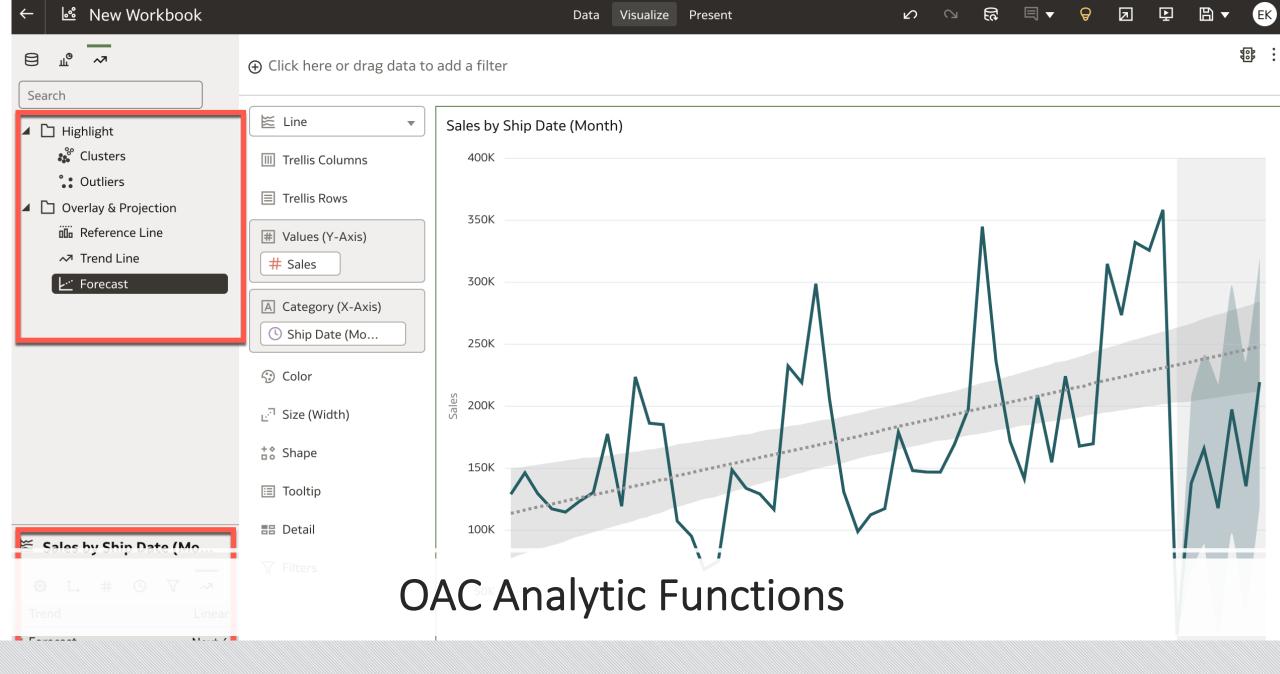

# Augmented Analytics in OAC

DATASET RECOMMENDATIONS

ANALYTICS FUNCTIONS

LANGUAGE NARRATIVE

**EXPLAIN FEATURE** 

**AUTO INSIGHTS** 

## OAC Explain Feature

## OAC Language Narrative Data Visualization