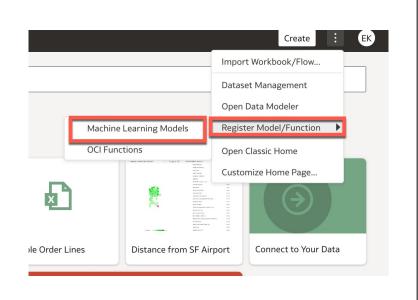

hts**



# Enabling OAC Auto Insights On Existing Datasets



## OAC Language Narrative Data Visualization







# OAC Machine Learning & Advanced Analytics



OAC MACHINE LEARNING



DATABASE ANALYTICS



GRAPH ANALYTICS



### **OAC Machine Learning Process**



### **OAC Machine Learning Process**

### Supervised

- Numeric Prediction: Rental Bike Sales Prediction
- Multi Classifier: Heart Disease prediction
- Binary Classification: Attrition Prediction
- Unsupervised

Clustering: grouping customers by purchasing behavior.





### Reinforcement







## OAC Machine Learning



## **OAC** Database Analytics





## **OAC Graph Analytics**



# OAC Machine Learning and OCI Al Integration



REGISTER ORACLE
DATABASE MACHINE
LEARNING MODEL



REGISTER OCI FUNCTION



**OCI AI VISION** 







## OAC: Register a Database ML Model

### **OAC:** Register an OCI Function





Register an OCI Function in OAC



Create an OCI Connection in OAC

Create a Data Flow to use Apply Custom Script step

### **OAC: Al Vision Integration**



Create an OCI Connection in OAC



Register an OCI AI Vision Model in OAC



Create a Data Flow to use Apply Al Model step

### OAC: Future Roadmap



OCI DATA SCIENCE



OCI AI LANGUAGE



### **Oracle Analytics Cloud Useful Links**

Oracle Free Tier

https://www.oracle.com/cloud/free/

Oracle Analytics Library Extensions

https://www.oracle.com/business-analytics/datavisualization/extensions/?category=.ext&textfield=&sortBy=date

Oracle Analytics Library Examples

https://www.oracle.com/business-analytics/data-visualization/examples/

Oracle Analy