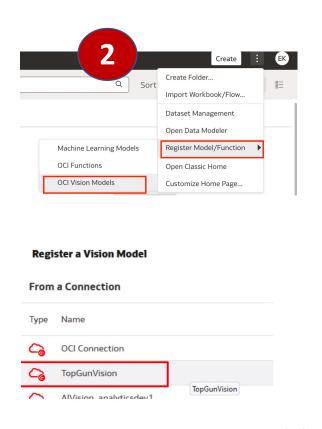

### **OAC: Al Vision Integration**

Create an OCI Connection in OAC

Register an OCI AI Vision Model in OAC

Create a Data Flow to use Apply Al Model step