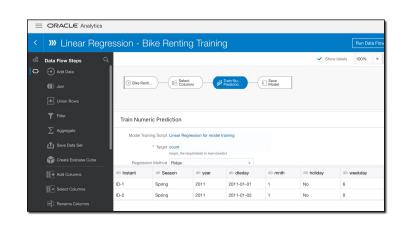

Augmented Analytics in OAC



DATASET RECOMMENDATIONS



ANALYTICS FUNCTIONS



LANGUAGE NARRATIVE



**EXPLAIN FEATURE** 



**AUTO INSIGHTS** 





## OAC Explain Feature



## OAC Auto Insights in Datasets



### **Enabling OAC Auto Insights**



# Enabling OAC Auto Insights On Existing Datasets



## OAC Language Narrative Data Visualization







# OAC Machine Learning & Advanced Analytics



OAC MACHINE LEARNING



DATABASE ANALYTICS



GRAPH ANALYTICS



### **OAC Machine Learning Process**



### **OAC Machine Learning Process**

### Supervised

- Numeric Prediction: Rental Bike Sales Prediction
- Multi Classifier: Heart Disease prediction
- Binary Classification: Attrition Prediction
- Unsupervised

Clustering: grouping customers by purchasing behavior.





### Reinforcement







## OAC Machine Learning



## **OAC** Database Analytics





## **OAC Graph Analytics**



# OAC Machine Learning and OCI Al Integration



REGISTER ORACLE
DATABASE MACHINE
LEARNING MODEL



REGISTER OCI FUNCTION



**OCI AI VISION** 







## OAC: Register a Database ML Model

### **OAC:** Register an OCI Function





Register an OCI Function in OAC



Create an OCI Connection in OAC

Create a Data Flow to use Apply Custom Script step

### **OAC: Al Vision Integration**



Create an OCI Connection in OAC



Register an OCI AI Vision Model in OAC



Create a Data Flow to use Apply Al Model step

### OAC: Future Roadmap



OCI DATA SCIENCE



OCI AI LANGUAGE



### **Oracle Analytics Cloud Useful Links**

Oracle Free Tier

https://www.oracle.com/cloud/free/

Oracle Analytics Library