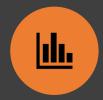

## OAC Auto Insights in Datasets

### **Enabling OAC Auto Insights**

# Enabling OAC Auto Insights On Existing Datasets