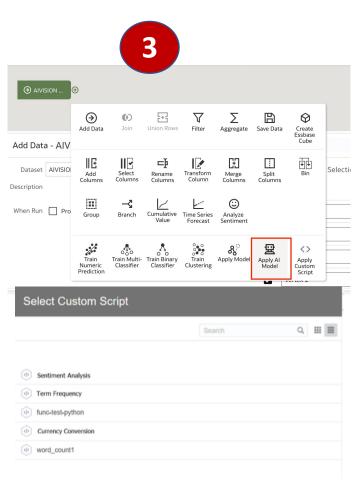

### **OAC: Al Vision Integration**

Create an OCI Connection in OAC

Register an OCI AI Vision Model in OAC

Create a Data Flow to use Apply Al Model step