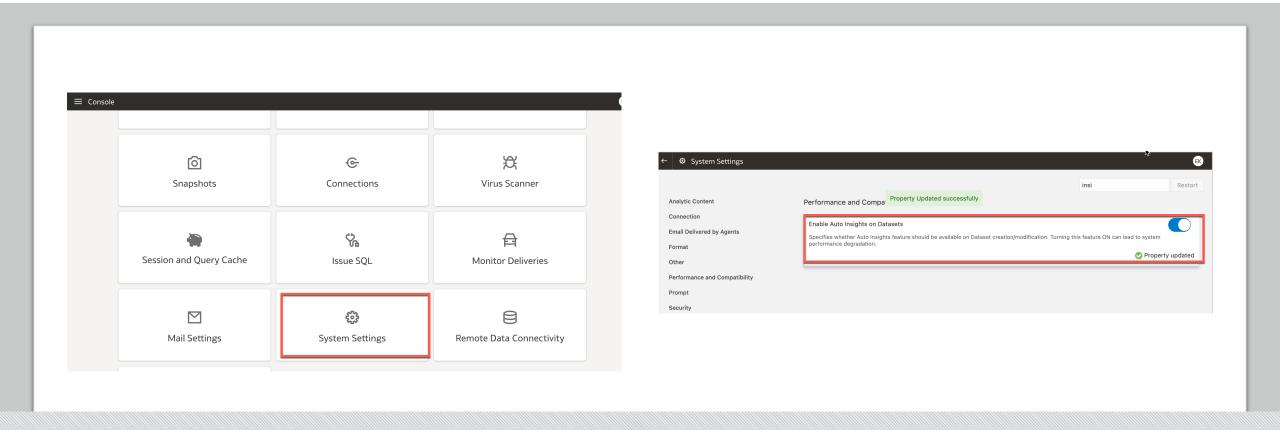

14-16, 2023 Oracle Conference Center Redwood Shores, California

Call for abstracts is open!

www.andouc.org





# Augmented Analytics: What is it & Why it is important?

- Empower Business with AI and Data Driven Insights
  - Faster & more accurate insights
  - Brings value to the business
  - Reduce analysis time
  - Be ahead of the competition

### OAC Solution for All Users



**Consumer Users** 



Business Users – Author – no familiar with the data set



Super Users – Author with analytics experience



Data Scientist – BI Developer



# Augmented Analytics in OAC



DATASET RECOMMENDATIONS



ANALYTICS FUNCTIONS



LANGUAGE NARRATIVE



**EXPLAIN FEATURE** 



**AUTO INSIGHTS** 





## OAC Explain Feature



## OAC Auto Insights in Datasets



### **Enabling OAC Auto Insights**



# Enabling OAC Auto Insights On Existing Datasets



## OAC Language Narrative Data Visualization







# OAC Machine Learning & Advanced Analytics



OAC MACHINE LEARNING



DATABASE ANALYTICS



GRAPH ANALYTICS



### **OAC Machine Learning Process**



### **OAC Machine Learning Process**

### Supervised

- Numeric Prediction: Rental Bike Sales Prediction
- Multi Classifier: Heart Disease prediction
- Binary Classification: Attrition Prediction
- Unsupervised

Clustering: grouping customers by purchasing behavior.





### Reinforcement







## OAC Machine Learning



## **OAC** Database Analytics





## **OAC Graph Analytics**



# OAC Machine Learning and OCI Al Integration



REGISTER ORACLE
DATABASE MACHINE
LEARNING MODEL



REGISTER OCI FUNCTION



**OCI AI VISION** 







#