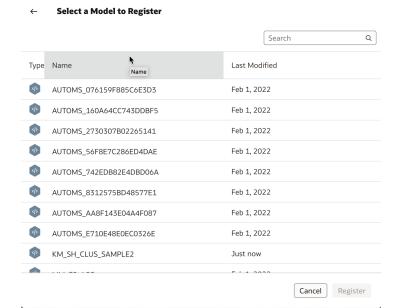

*



# Enabling OAC Auto Insights On Existing Datasets



## OAC Language Narrative Data Visualization







# OAC Machine Learning & Advanced Analytics



OAC MACHINE LEARNING



DATABASE ANALYTICS



GRAPH ANALYTICS



### **OAC Machine Learning Process**



### **OAC Machine Learning Process**

### Supervised

- Numeric Prediction: Rental Bike Sales Prediction
- Multi Classifier: Heart Disease prediction
- Binary Classification: Attrition Prediction
- Unsupervised

Clustering: grouping customers by purchasing behavior.





### Reinforcement







## OAC Machine Learning



## **OAC** Database Analytics





## **OAC Graph Analytics**



# OAC Machine Learning and OCI Al Integration



REGISTER ORACLE
DATABASE MACHINE
LEARNING MODEL



REGISTER OCI FUNCTION



**OCI AI VISION** 







## OAC: Register a Database ML Model

### **OAC:** Register an OCI Function





Register an OCI Function in OAC



Create an OCI Connection in OAC

Create a Data Flow to use Apply Custom Script step

### **OAC: Al Vision Integration**



Create an OCI Connection in OAC



Register an OCI AI Vision Model in OAC



Create a Data Flow to use Apply Al Model step

### OAC: Future Roadmap



OCI DATA SCIENCE



OCI AI LANGUAGE



### **Oracle Analytics Cloud Useful Links**

Oracle Free Tier

https://www.oracle.com/cloud/free/

Oracle Analytics Library Extensions

https://www.oracle.com/business-analytics/datavisualization/extensions/?category=.ext&textfield=&sortBy=date

Oracle Analytics Library Examples

https://www.oracle.com/business-analytics/data-visualization/examples/

Oracle Analytics