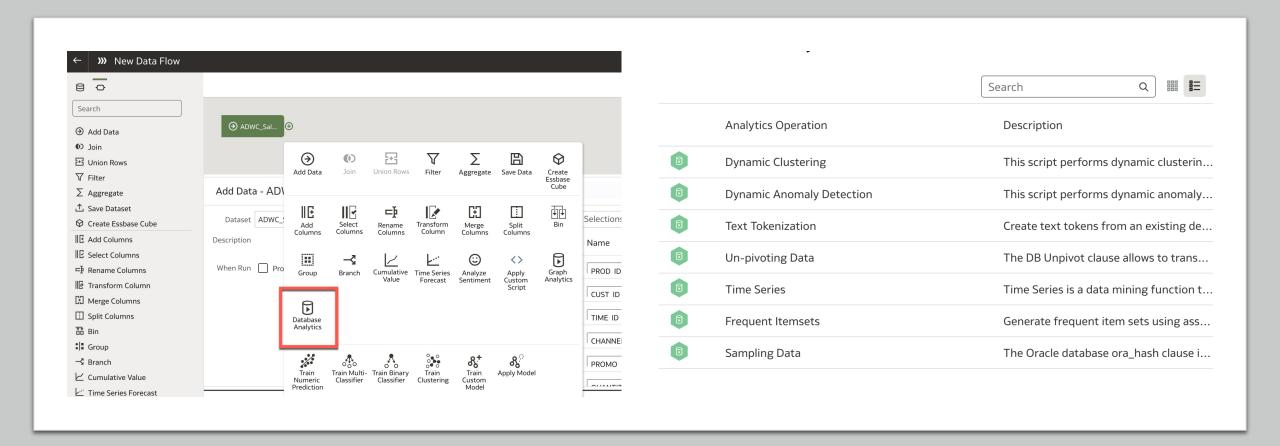

DATASET RECOMMENDATIONS



ANALYTICS FUNCTIONS



LANGUAGE NARRATIVE



**EXPLAIN FEATURE** 



**AUTO INSIGHTS** 





## OAC Explain Feature



## OAC Auto Insights in Datasets



### **Enabling OAC Auto Insights**



# Enabling OAC Auto Insights On Existing Datasets



## OAC Language Narrative Data Visualization







# OAC Machine Learning & Advanced Analytics



OAC MACHINE LEARNING



DATABASE ANALYTICS



GRAPH ANALYTICS



### **OAC Machine Learning Process**



### **OAC Machine Learning Process**

### Supervised

- Numeric Prediction: Rental Bike Sales Prediction
- Multi Classifier: Heart Disease prediction
- Binary Classification: Attrition Prediction
- Unsupervised

Clustering: grouping customers by purchasing behavior.





### Reinforcement







## OAC Machine Learning



## **OAC** Database Analytics





## **OAC Graph Analytics**



# OAC Machine Learning and OCI Al Integration



REGISTER ORACLE
DATABASE MACHINE
LEARNING MODEL



REGISTER OCI FUNCTION



**OCI AI VISION** 







## OAC: Register a Database ML Model

### **OAC:** Register an OCI Function





Register an OCI Function in OAC



Create an OCI Connection in OAC

Create a Data Flow to use Apply Custom Script step

### **OAC: Al Vision Integration**



Create an OCI Connection in OAC



Register an OCI AI Vision Model in OAC



Create a Data Flow to use Apply Al Model step

### OAC: Future Roadmap



OCI DATA SCIENCE



OCI AI LANGUAGE



### **Oracle Analytics Cloud Useful Links**

Oracle Free Tier

https://www.oracle.com/cloud/free/

Oracle Analytics Library Extensions

https://www.oracl