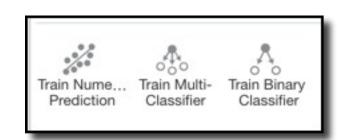

### Supervised

- Numeric Prediction: Rental Bike Sales Prediction
- Multi Classifier: Heart Disease prediction
- Binary Classification: Attrition Prediction
- Unsupervised

Clustering: grouping customers by purchasing behavior.