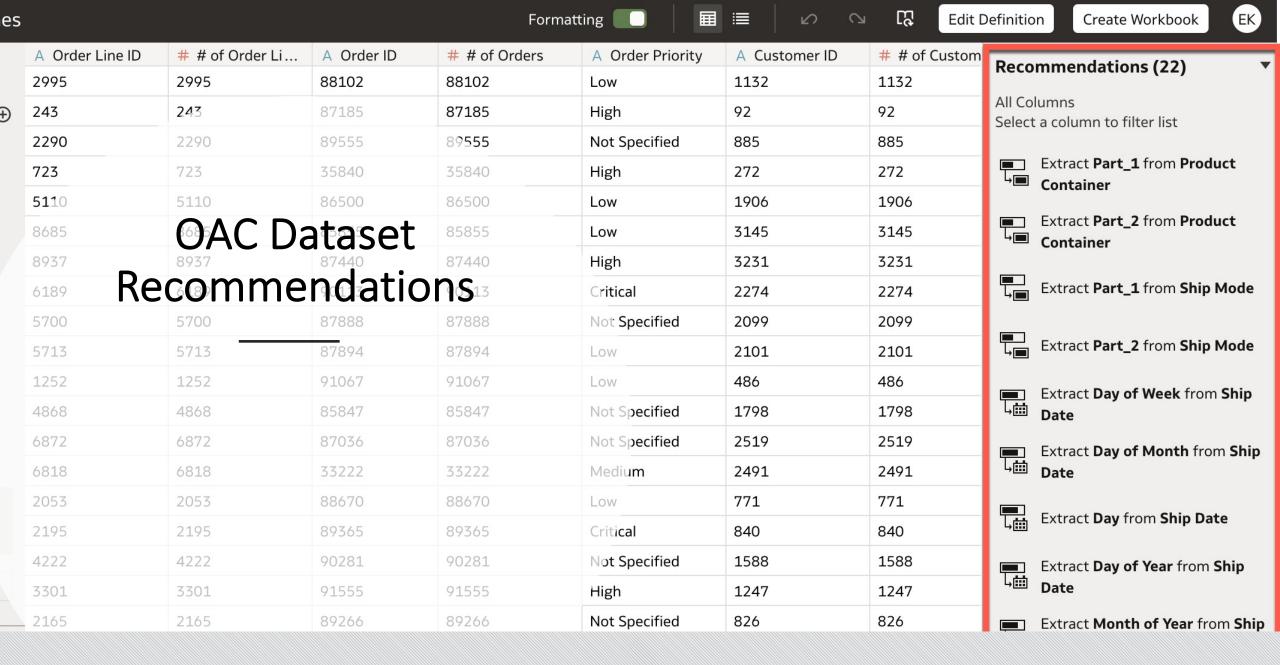

r someone you know:

ace.oracle.com/nominate









### **Analytics and Data Summit 2023**

March 14-16, 2023 Oracle Conference Center Redwood Shores, California

Call for abstracts is open!

www.andouc.org





# Augmented Analytics: What is it & Why it is important?

- Empower Business with AI and Data Driven Insights
  - Faster & more accurate insights
  - Brings value to the business
  - Reduce analysis time
  - Be ahead of the competition

### OAC Solution for All Users



**Consumer Users** 



Business Users – Author – no familiar with the data set



Super Users – Author with analytics experience



Data Scientist – BI Developer



# Augmented Analytics in OAC



DATASET RECOMMENDATIONS



ANALYTICS FUNCTIONS



LANGUAGE NARRATIVE



**EXPLAIN FEATURE** 



**AUTO INSIGHTS** 





## OAC Explain Feature



## OAC Auto Insights in Datasets



### **Enabling OAC Auto Insights**



# Enabling OAC Auto Insights On Existing Datasets



## OAC Language Narrative Data Visualization







# OAC Machine Learning & Advanced Analytics



OAC MACHINE LEARNING



DATABASE ANALYTICS



GRAPH ANALYTICS



### **OAC Machine Learning Process**



### **OAC Machine Learning Process**

### Supervised

- Numeric Prediction: Rental Bike Sales Prediction
- Multi Classifier: Heart Disease prediction
- Binary Classification: Attrition Prediction
- Unsupervised

Clustering: grouping customers by purchasing behavior.





### Reinforcement







## OAC Machine Learning



## **OAC** Database Analytics





## **OAC Graph Analytics**



# OAC Machine Learning and OCI Al Integration



REG