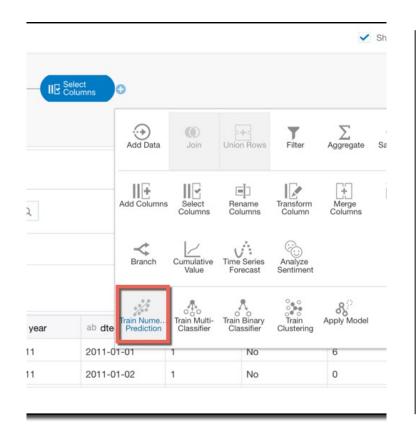

# Augmented Analytics in OAC



DATASET RECOMMENDATIONS



ANALYTICS FUNCTIONS



LANGUAGE NARRATIVE



**EXPLAIN FEATURE** 



**AUTO INSIGHTS** 





## OAC Explain Feature



## OAC Auto Insights in Datasets



### **Enabling OAC Auto Insights**



# Enabling OAC Auto Insights On Existing Datasets



## OAC Language Narrative Data Visualization







# OAC Machine Learning & Advanced Analytics



OAC MACHINE LEARNING



DATABASE ANALYTICS



GRAPH ANALYTICS



### **OAC Machine Learning Process**



### **OAC Machine Learning Process**

### Supervised

- Numeric Prediction: Rental Bike Sales Prediction
- Multi Classifier: Heart Disease prediction
- Binary Classification: Attrition Prediction
- Unsupervised

Clustering: grouping customers by purchasing behavior.





### Reinforcement







## OAC Machine Learning



## **OAC** Database Analytics





## **OAC Graph Analytics**



# OAC Machine Learning and OCI Al Integration



REGISTER ORACLE
DATABASE MACHINE
LEARNING MODEL



REGISTER OCI FUNCTION



**OCI AI VISION** 







## OAC: Register a Database ML Model

### **OAC:** Register an OCI Function





Register an OCI Function in OAC



Create an OCI Connection in OAC

Create a Data Flow to use Apply Custom Script step

### **OAC: Al Vision Integration**



Create an OCI Connection in OAC



Register an OCI AI Vision Model in OAC



Create a Data Flow to use Apply Al Model step

### OAC: Future Roadmap



OCI DATA SCIENCE



OCI AI LANGUAGE



### **Oracle Analytics Cloud Useful Links**

Oracle Free Tier

https://www.oracle.com/cloud/free/

Oracle Analytics Librar