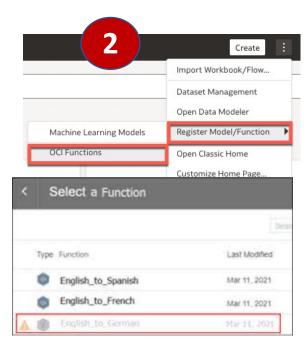

### **OAC:** Register an OCI Function

Register an OCI Function in OAC

Create an OCI Connection in OAC

Create a Data Flow to use Apply Custom Script step