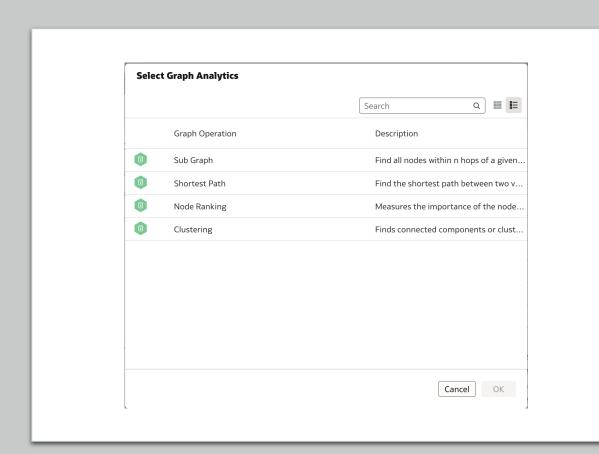

TICS FUNCTIONS



LANGUAGE NARRATIVE



**EXPLAIN FEATURE** 



**AUTO INSIGHTS** 





## OAC Explain Feature



## OAC Auto Insights in Datasets



### **Enabling OAC Auto Insights**



# Enabling OAC Auto Insights On Existing Datasets



## OAC Language Narrative Data Visualization







# OAC Machine Learning & Advanced Analytics



OAC MACHINE LEARNING



DATABASE ANALYTICS



GRAPH ANALYTICS



### **OAC Machine Learning Process**



### **OAC Machine Learning Process**

### Supervised

- Numeric Prediction: Rental Bike Sales Prediction
- Multi Classifier: Heart Disease prediction
- Binary Classification: Attrition Prediction
- Unsupervised

Clustering: grouping customers by purchasing behavior.





### Reinforcement







## OAC Machine Learning



## **OAC** Database Analytics





## **OAC Graph Analytics**



# OAC Machine Learning and OCI Al Integration



REGISTER ORACLE
DATABASE MACHINE
LEARNING MODEL



REGISTER OCI FUNCTION



**OCI AI VISION** 







## OAC: Register a Database ML Model

### **OAC:** Register an OCI Function





Register an OCI Function in OAC



Create an OCI Connection in OAC

Create a Data Flow to use Apply Custom Script step

### **OAC: Al Vision Integration**



Create an OCI Connection in OAC



Register an OCI AI Vision Model in OAC



Create a Data Flow to use Apply Al Model step

### OAC: Future Roadmap



OCI DATA SCIENCE



OCI AI LANGUAGE



### **Oracle Analytics Cloud Useful Links**

Oracle Free Tier

https://www.oracle.com/cloud/free/

Oracle Analytics Library Extensions

https://www.oracle.com/business-analytics/datavisu