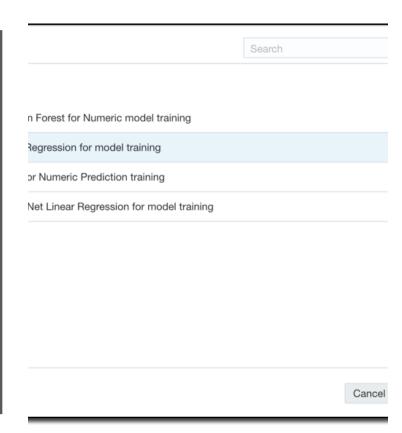

gmented Analytics in OAC



DATASET RECOMMENDATIONS



ANALYTICS FUNCTIONS



LANGUAGE NARRATIVE



**EXPLAIN FEATURE** 



**AUTO INSIGHTS** 





## OAC Explain Feature



## OAC Auto Insights in Datasets



### **Enabling OAC Auto Insights**



# Enabling OAC Auto Insights On Existing Datasets



## OAC Language Narrative Data Visualization







# OAC Machine Learning & Advanced Analytics



OAC MACHINE LEARNING



DATABASE ANALYTICS



GRAPH ANALYTICS



### **OAC Machine Learning Process**



### **OAC Machine Learning Process**

### Supervised

- Numeric Prediction: Rental Bike Sales Prediction
- Multi Classifier: Heart Disease prediction
- Binary Classification: Attrition Prediction
- Unsupervised

Clustering: grouping customers by purchasing behavior.





### Reinforcement







## OAC Machine Learning



## **OAC** Database Analytics





## **OAC Graph Analytics**



# OAC Machine Learning and OCI Al Integration



REGISTER ORACLE
DATABASE MACHINE
LEARNING MODEL



REGISTER OCI FUNCTION



**OCI AI VISION** 







## OAC: Register a Database ML Model

### **OAC:** Register an OCI Function





Register an OCI Function in OAC



Create an OCI Connection in OAC

Create a Data Flow to use Apply Custom Script step

### **OAC: Al Vision Integration**



Create an OCI Connection in OAC



Register an OCI AI Vision Model in OAC



Create a Data Flow to use Apply Al Model step

### OAC: Future Roadmap



OCI DATA SCIENCE



OCI AI LANGUAGE



### **Oracle Analytics Cloud Useful Links**

Oracle Free Tier

https://www.oracle.com/cloud/free/

Oracle Analytics Library Ex