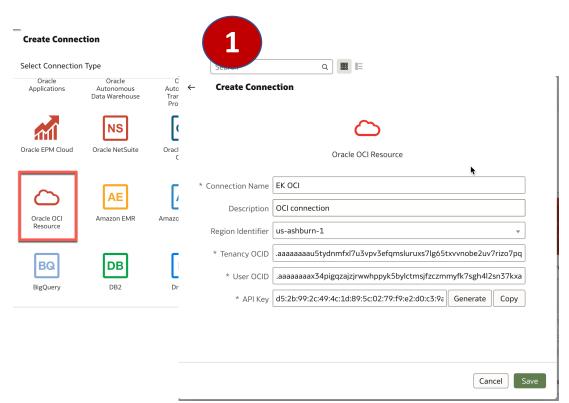

### **OAC:** Register an OCI Function

Register an OCI Function in OAC

Create an OCI Connection in OAC

Create a Data Flow to use Apply Custom Script step

### **OAC: Al Vision Integration**

Create an OCI Connection in OAC

Register an OCI AI Vision Model in OAC

Create a Data Flow to use Apply Al Model step