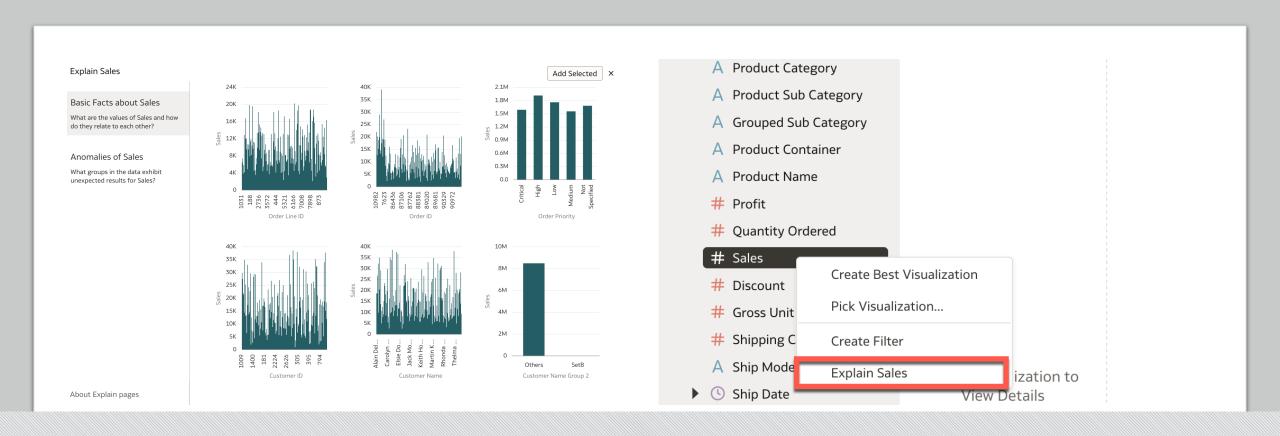

racle.com/nominate









### **Analytics and Data Summit 2023**

March 14-16, 2023 Oracle Conference Center Redwood Shores, California

Call for abstracts is open!

www.andouc.org





# Augmented Analytics: What is it & Why it is important?

- Empower Business with AI and Data Driven Insights
  - Faster & more accurate insights
  - Brings value to the business
  - Reduce analysis time
  - Be ahead of the competition

### OAC Solution for All Users



**Consumer Users** 



Business Users – Author – no familiar with the data set



Super Users – Author with analytics experience



Data Scientist – BI Developer



# Augmented Analytics in OAC



DATASET RECOMMENDATIONS



ANALYTICS FUNCTIONS



LANGUAGE NARRATIVE



**EXPLAIN FEATURE** 



**AUTO INSIGHTS** 





## OAC Explain Feature



## OAC Auto Insights in Datasets



### **Enabling OAC Auto Insights**



# Enabling OAC Auto Insights On Existing Datasets



## OAC Language Narrative Data Visualization







# OAC Machine Learning & Advanced Analytics



OAC MACHINE LEARNING



DATABASE ANALYTICS



GRAPH ANALYTICS



### **OAC Machine Learning Process**



### **OAC Machine Learning Process**

### Supervised

- Numeric Prediction: Rental Bike Sales Prediction
- Multi Classifier: Heart Disease prediction
- Binary Classification: Attrition Prediction
- Unsupervised

Clustering: grouping customers by purchasing behavior.





### Reinforcement







## OAC Machine Learning



## **OAC** Database Analytics





## **OAC Graph Analytics**



# OAC Machine Learning and OCI Al Integration



REGISTER ORACLE
DATABASE MACH