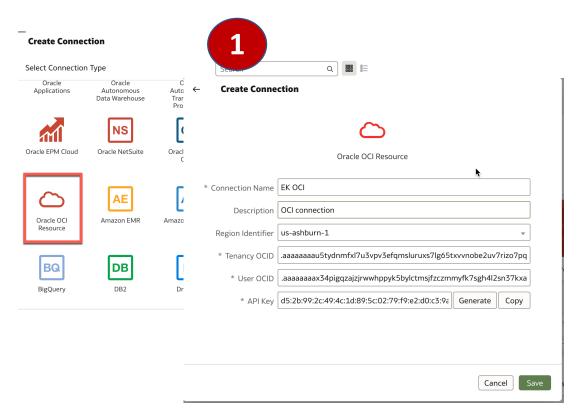

tive Data Visualization







# OAC Machine Learning & Advanced Analytics



OAC MACHINE LEARNING



DATABASE ANALYTICS



GRAPH ANALYTICS



### **OAC Machine Learning Process**



### **OAC Machine Learning Process**

### Supervised

- Numeric Prediction: Rental Bike Sales Prediction
- Multi Classifier: Heart Disease prediction
- Binary Classification: Attrition Prediction
- Unsupervised

Clustering: grouping customers by purchasing behavior.





### Reinforcement







## OAC Machine Learning



## **OAC** Database Analytics





## **OAC Graph Analytics**



# OAC Machine Learning and OCI Al Integration



REGISTER ORACLE
DATABASE MACHINE
LEARNING MODEL



REGISTER OCI FUNCTION



**OCI AI VISION** 







## OAC: Register a Database ML Model

### **OAC:** Register an OCI Function





Register an OCI Function in OAC



Create an OCI Connection in OAC

Create a Data Flow to use Apply Custom Script step

### **OAC: Al Vision Integration**



Create an OCI Connection in OAC



Register an OCI AI Vision Model in OAC



Create a Data Flow to use Apply Al Model step

### OAC: Future Roadmap



OCI DATA SCIENCE



OCI AI LANGUAGE



### **Oracle Analytics Cloud Useful Links**

Oracle Free Tier

https://www.oracle.com/cloud/free/

Oracle Analytics Library Extensions

https://www.oracle.com/business-analytics/datavisualization/extensions/?category=.ext&textfield=&sortBy=date

Oracle Analytics Library Examples

https://www.oracle.com/business-analytics/data-visualization/examples/

Oracle Analytics Yotube

https://www.youtube.com/c/OracleAnalytics

Oracle Analytics Documentat