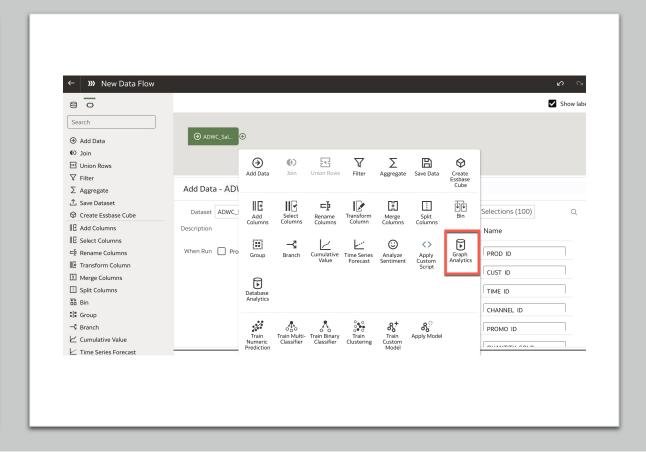

CS FUNCTIONS



LANGUAGE NARRATIVE



**EXPLAIN FEATURE** 



**AUTO INSIGHTS** 





## OAC Explain Feature



## OAC Auto Insights in Datasets



### **Enabling OAC Auto Insights**



# Enabling OAC Auto Insights On Existing Datasets



## OAC Language Narrative Data Visualization







# OAC Machine Learning & Advanced Analytics



OAC MACHINE LEARNING



DATABASE ANALYTICS



GRAPH ANALYTICS



### **OAC Machine Learning Process**



### **OAC Machine Learning Process**

### Supervised

- Numeric Prediction: Rental Bike Sales Prediction
- Multi Classifier: Heart Disease prediction
- Binary Classification: Attrition Prediction
- Unsupervised

Clustering: grouping customers by purchasing behavior.





### Reinforcement







## OAC Machine Learning



## **OAC** Database Analytics





## **OAC Graph Analytics**



# OAC Machine Learning and OCI Al Integration



REGISTER ORACLE
DATABASE MACHINE
LEARNING MODEL



REGISTER OCI FUNCTION



**OCI AI VISION** 







## OAC: Register a Database ML Model

### **OAC:** Register an OCI Function





Register an OCI Function in OAC



Create an OCI Connection in OAC

Create a Data Flow to use Apply Custom Script step

### **OAC: Al Vision Integration**



Create an OCI Connection in OAC



Register an OCI AI Vision Model in OAC



Create a Data Flow to use Apply Al Model step

### OAC: Future Roadmap



OCI DATA SCIENCE



OCI AI LANGUAGE



### **Oracle Analytics Cloud Useful Links**

Oracle Free Tier

https://www.oracle.com/cloud/free/

Oracle Analytics Library Extensions

https://www.oracle.com/business-analytics/datavisual