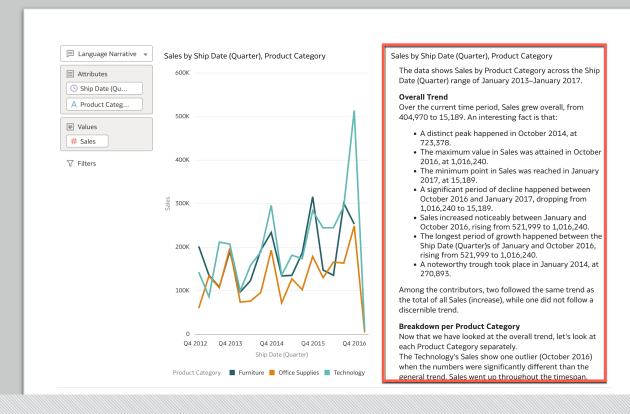

ouc.org





# Augmented Analytics: What is it & Why it is important?

- Empower Business with AI and Data Driven Insights
  - Faster & more accurate insights
  - Brings value to the business
  - Reduce analysis time
  - Be ahead of the competition

### OAC Solution for All Users



**Consumer Users** 



Business Users – Author – no familiar with the data set



Super Users – Author with analytics experience



Data Scientist – BI Developer



# Augmented Analytics in OAC



DATASET RECOMMENDATIONS



ANALYTICS FUNCTIONS



LANGUAGE NARRATIVE



**EXPLAIN FEATURE** 



**AUTO INSIGHTS** 





## OAC Explain Feature



## OAC Auto Insights in Datasets



### **Enabling OAC Auto Insights**



# Enabling OAC Auto Insights On Existing Datasets



## OAC Language Narrative Data Visualization







# OAC Machine Learning & Advanced Analytics



OAC MACHINE LEARNING



DATABASE ANALYTICS



GRAPH ANALYTICS



### **OAC Machine Learning Process**



### **OAC Machine Learning Process**

### Supervised

- Numeric Prediction: Rental Bike Sales Prediction
- Multi Classifier: Heart Disease prediction
- Binary Classification: Attrition Prediction
- Unsupervised

Clustering: grouping customers by purchasing behavior.





### Reinforcement







## OAC Machine Learning



## **OAC** Database Analytics





## **OAC Graph Analytics**



# OAC Machine Learning and OCI Al Integration



REGISTER ORACLE
DATABASE MACHINE
LEARNING MODEL



REGISTER OCI FUNCTION



**OCI AI VISION** 







## OAC: Register a Database ML Model

### **OAC:** Register an OCI Function





Register an OCI Funct