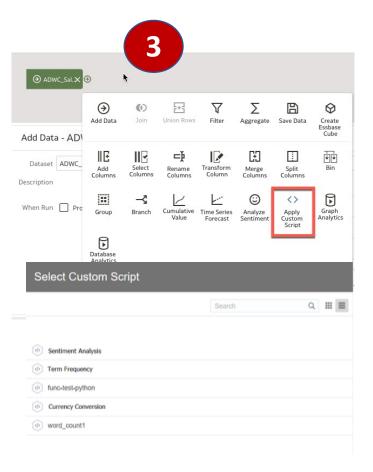

### **OAC:** Register an OCI Function

Register an OCI Function in OAC

Create an OCI Connection in OAC

Create a Data Flow to use Apply Custom Script step